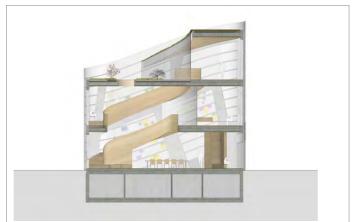

| Object<br>Client                      | Maggies's Centre Barts, London/UK<br>Maggie Keswick Jencks Cancer Caring<br>Centres Trust (Maggie's), London/UK                 |
|---------------------------------------|---------------------------------------------------------------------------------------------------------------------------------|
| Architect                             | Steven Holl Architects, New York/US in<br>cooperation with jmarchitects                                                         |
| Façade builder<br>Completion<br>Glass | se-austria GmbH & Co. KG<br>2017<br>KAPI <i>LUX</i> T with Copper Expanded Metal Insert<br>from OKALUX GmbH, Marktheidenfeld/DE |
| Photos<br>Plans                       | Raf Makda<br>Steven Holl Architects                                                                                             |

© Raf Makda

© Raf Makda

© Courtesy of Steven Holl

© Courtesy of Steven Holl Architects

Ground floor, © Courtesy of Steven Holl Architects

1<sup>st</sup> floor, © Courtesy of Steven Holl Architects

2<sup>nd</sup> floor, © Courtesy of Steven Holl Architects