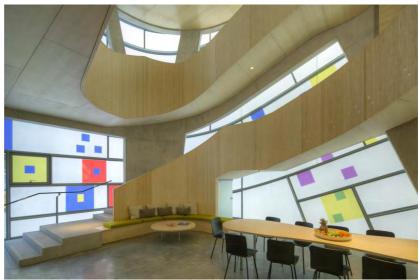

| Object<br>Client                      | Maggies's Centre Barts, London/UK<br>Maggie Keswick Jencks Cancer Caring<br>Centres Trust (Maggie's), London/UK                 |
|---------------------------------------|---------------------------------------------------------------------------------------------------------------------------------|
| Architect                             | Steven Holl Architects, New York/US in<br>cooperation with jmarchitects                                                         |
| Façade builder<br>Completion<br>Glass | se-austria GmbH & Co. KG<br>2017<br>KAPI <i>LUX</i> T with Copper Expanded Metal Insert<br>from OKALUX GmbH, Marktheidenfeld/DE |
| Photos<br>Plans                       | Raf Makda<br>Steven Holl Architects                                                                                             |

© Raf Makda

© Raf Makda

© Courtesy of Steven Holl

© Courtesy of Steven Holl Architects

Ground floor, © Courtesy of Steven Holl Architects

1<sup>st</sup> floor, © Courtesy of Steven Holl Architects

2<sup>nd</sup> floor, © Courtesy of Steven Holl Architects