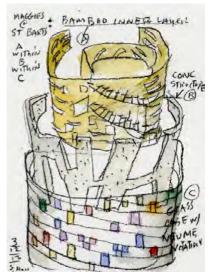

| Object<br>Client                      | Maggies's Centre Barts, London/UK<br>Maggie Keswick Jencks Cancer Caring<br>Centres Trust (Maggie's), London/UK                 |
|---------------------------------------|---------------------------------------------------------------------------------------------------------------------------------|
| Architect                             | Steven Holl Architects, New York/US in<br>cooperation with jmarchitects                                                         |
| Façade builder<br>Completion<br>Glass | se-austria GmbH & Co. KG<br>2017<br>KAPI <i>LUX</i> T with Copper Expanded Metal Insert<br>from OKALUX GmbH, Marktheidenfeld/DE |
| Photos<br>Plans                       | Raf Makda<br>Steven Holl Architects                                                                                             |

© Raf Makda

© Raf Makda

© Courtesy of Steven Holl

© Courtesy of Steven Holl Architects

Ground floor, © Courtesy of Steven Holl Architects

1<sup>st</sup> floor, © Courtesy of Steven Holl Architects

2<sup>nd</sup> floor, © Courtesy of Steven Holl Architects