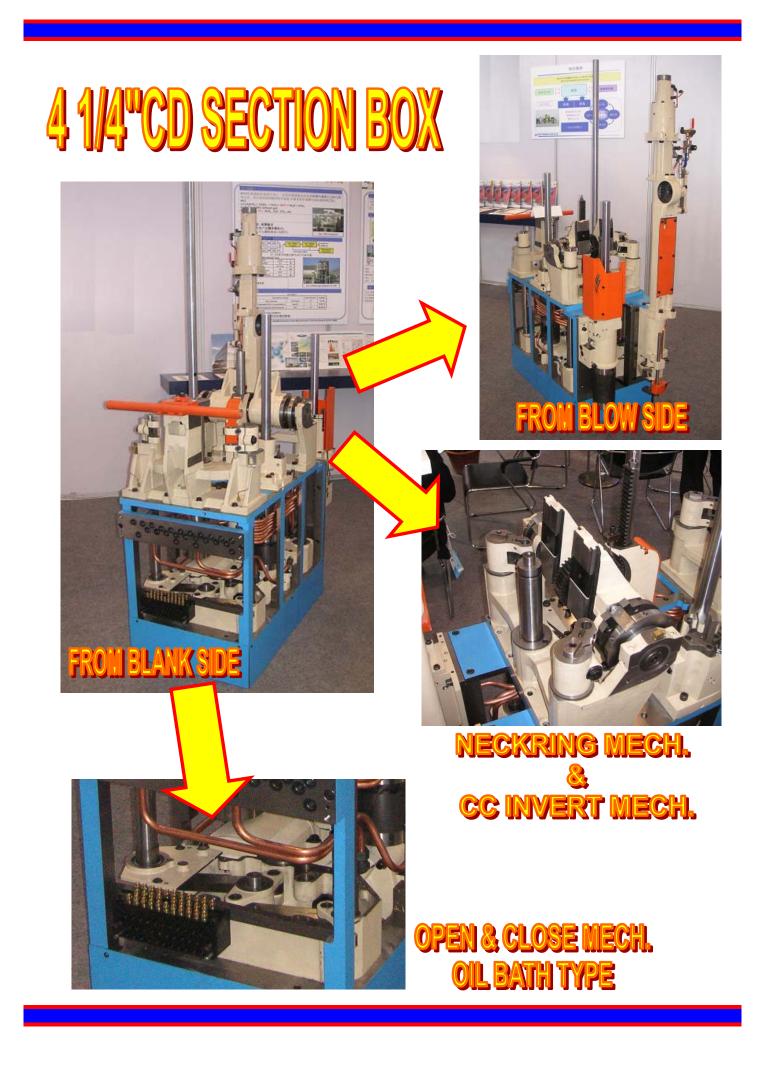

## China Glass 2010 in Beijing

4 1/4"CD SECTION BOX 4 1/4"CD SECTION BOX 4 1/4"CD SECTION BOX

4 1/4"CD SECTION BOX 4 1/4"CD SECTION BOX 4 1/4"CD SECTION BOX

## **HIGUCHI MACHINERY CO.,LTD.**

Dear Customer :

We have started production of IS machine mechanism parts on the business tie-up contract between Nihon Yamamura Glass(NYG) from 2008.

This time our mechanism parts were assembled to section box by NYG and exhibited at China Glass in Beijing.

These parts were produced in Shanghai plant with drawing of NYG which are based on many experiences of them.

Many visitor has good impression and we hope that this section box will be help for cost reduction of your bottle production.