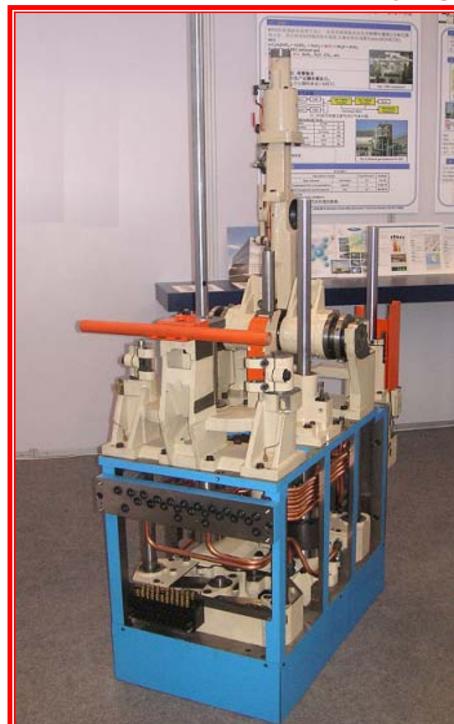

## China Glass 2010 in Beijing

4 1/4"CD SECTION BOX 4 1/4"CD SECTION BOX 4 1/4"CD SECTION BOX

4 1/4"CD SECTION BOX 4 1/4"CD SECTION BOX 4 1/4"CD SECTION BOX

## **HIGUCHI MACHINERY CO.,LTD.**

Dear Customer :

We have started production of IS machine mechanism parts on the business tie-up contract between Nihon Yamamura Glass(NYG) from 2008.

This time our mechanism parts were assembled to section box by NYG and exhibited at China Glass in Beijing.

These parts were produced in Shanghai plant with drawing of NYG which are based on many experiences of them.

Many visitor has good impression and we hope that this section box will be help for cost reduction of your bottle production.