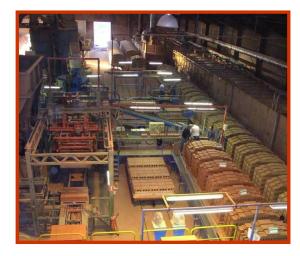

## **PRODUCTION FACILITIES**

|                                                 | <b>FIR POUSSEUR</b><br>Vireux [F] | Liverdun [F] | <b>BELREF</b><br>St-Ghislain [B] | Revei [F] |
|-------------------------------------------------|-----------------------------------|--------------|----------------------------------|-----------|
| Crushing & Mixing Line                          | 2                                 | 2            | 2                                | 1         |
| Hydraulic & Automatic<br>Presses up to 800 Tons | 4                                 | 4            | 16                               | 2         |
| Firing Equipment :                              | 3                                 | 1            | 4                                | 1         |
| <ul> <li>Tunnel Kiln</li> </ul>                 | 1550°c - 1650°c                   | 1550°c       | 1550°c                           | 1300°c    |
| <ul> <li>Batch Kiln</li> </ul>                  | 1750°c                            |              | 1550°c                           |           |
| <ul> <li>Hoffman Kiln</li> </ul>                |                                   |              | (2) 1550°c                       |           |