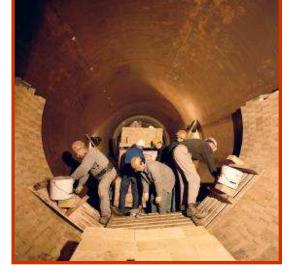

### LABOUR

- Internal Highly Skilled bricklaying work force (Belgian & French) of 200 people
- Regular use of an additional pool of 300 internally trained and experienced bricklayers for major projects

**LINING EQUIPMENTS** 