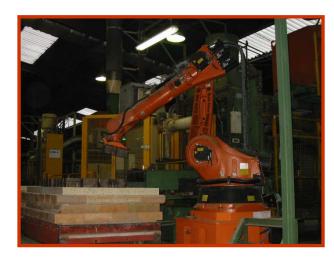

## **PRODUCTION FACILITIES**

|                                                 | <b>FIR POUSSEUR</b><br>Vireux [F] | Liverdun [F] | <b>BELREF</b><br>St-Ghislain [B] | Revei [F] |
|-------------------------------------------------|-----------------------------------|--------------|----------------------------------|-----------|
| Crushing & Mixing Line                          | 2                                 | 2            | 2                                | 1         |
| Hydraulic & Automatic<br>Presses up to 800 Tons | 4                                 | 4            | 16                               | 2         |
| Firing Equipment :                              | 3                                 | 1            | 4                                | 1         |
| <ul> <li>Tunnel Kiln</li> </ul>                 | 1550°c - 1650°c                   | 1550°c       | 1550°c                           | 1300°c    |
| <ul> <li>Batch Kiln</li> </ul>                  | 1750°c                            |              | 1550°c                           |           |
| <ul> <li>Hoffman Kiln</li> </ul>                |                                   |              | (2) 1550°c                       |           |