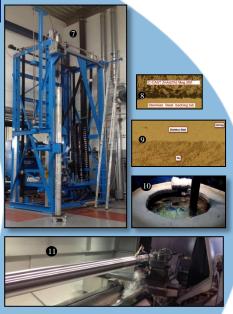

### Legends 6-11

Finished rotatable planar targets Continuous Casting Machine to cast rotatable targets up to 4 m Sn and ZnAl(2%) metallography Melted Sn bath

Rotatable targets machining 3D Magnetic Mapping Machine

Magnetic map of a magnet bar and uniformity estimation Shields for large area magnetron

Used silver tile after Gradel optimization

Legends 1-5

Planar target tiles in various metals NiCr(80-20) metallography