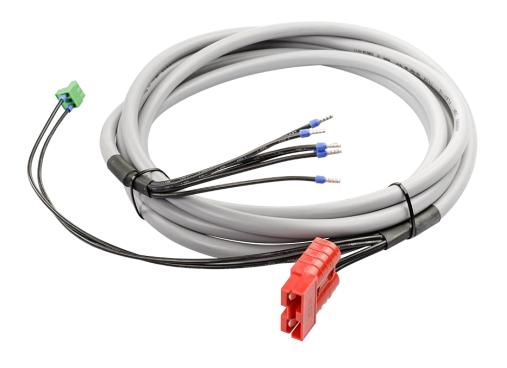

# **CABLE POWER**

### Description

Cable for connecting the Power Supply to the Pattern Light Panel.

#### **Product Specifications**

Cable designation: Operating Temperatur: Number of conductors: Connector/Jack:

Shielding: Cable color: M-Flex-JZ 1,5mm<sup>2</sup> -30 up to +70°C 8 8pol Connector Grey

| Item Description | ART    | Length |  |
|------------------|--------|--------|--|
| VIS-CABLE-POWER  | ART000 | 5m     |  |