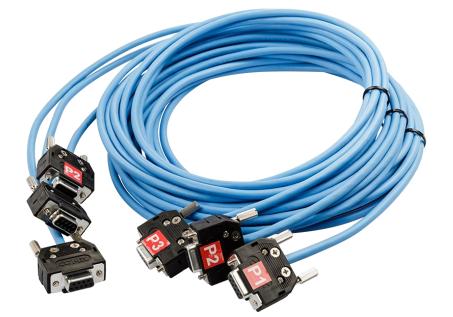

# CABLE SERIAL

### Description

Cable for connecting the Power Supply to the Pattern Light Controller.

#### **Product Specifications**

Cable designation: Operating Temperatur: Number of conductors: Connector/Jack:

Shielding: Cable color: LIYCY 0,14mm<sup>2</sup> -30 up to +70°C 15 15pol Connector

Yes Blue

| Item Description | ART    | Length |
|------------------|--------|--------|
| VIS-CABLE-SERIAL | ART000 | 5m     |