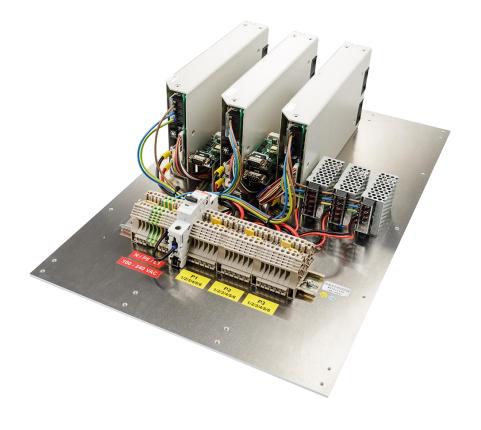

# POWER SUPPLY

#### Item Description

#### ART

VIS-POWER-SUPPLY-PLB

#### Description

Power Supply for three Pattern Light Panels.

### **Product Specifications**

Input Voltage: Operating Temperatur: Humidity: Measures:(HxWxD) 100 - 240VAC 50/60Hz -10 up to +60°C 90% non condensing 360x550x140mm