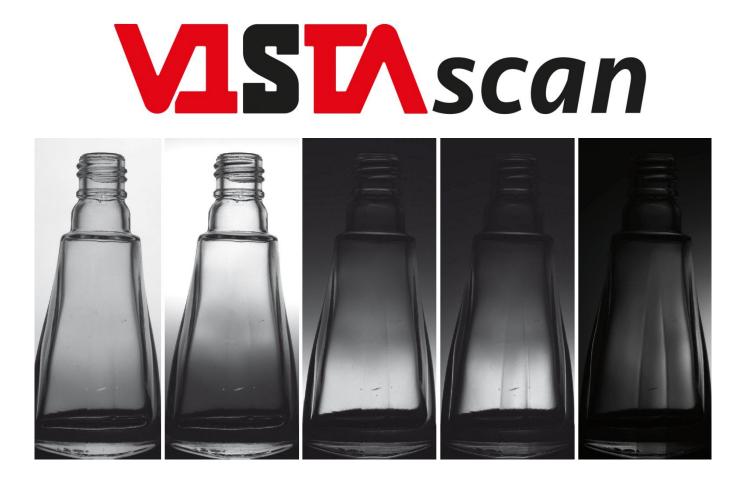

#### Description

The **Pattern Light Panels** series is a ground-breaking modular lighting system, based on high power LEDs, which is designed for the demanding challenges in industrial inspections and machine vision. The Pattern Light Panels are high frequently strobing light sources, which can be triggered by externally applied signals for reaching exact synchronization with the picture taking camera.

#### **SL Single LED Access:**

The Flash Panels are fully programmable: You can completely configure your area light source to your needs. If you need a more dark field illumination applied to your object, let only the area around it flash. If you want to make inner structures of transparent objects visible, configure your flash light with varying intensities across the illuminated area, so you can emphasize edges which would not be visible in uniform illumination.

#### **RL Row Access:**

For less complex demands, we provide a second system. With the possibility for setting intensity values for each LED row you are able to apply predefined patterns like stripes or continuously changing brightness, for instance sinusoidal modulated intensity.